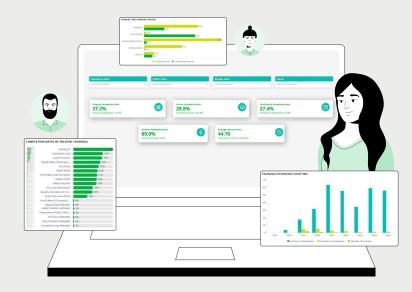

# Real-time learning analytics at your fingertips

Adapt in real-time with live dashboards integrated into your Platform. Access 5 always-on dashboards that visualise your data into easy-to-understand learning gold, empowering a dynamic approach to your L&LD strategy.

| Program completion rate       | Track completion rates over time to adapt learning paths with<br>learner preferences, optimising content strategy for optimal<br>learning outcomes.                         |
|-------------------------------|-----------------------------------------------------------------------------------------------------------------------------------------------------------------------------|
| Course completion rate        | Get insights into course effectiveness and trends, helping you adjust content in alignment with strategic business objectives.                                              |
| Certification completion rate | Get a competitive edge with certification insights and track<br>progress to ensure your workforce remains ahead of industry<br>standards and requirements.                  |
| Seminar attendance rate       | Shed light on the success of your seminars and utilise these insights to improve content relevance and delivery, ensuring high engagement and effective knowledge transfer. |
| Time spent in learning        | Measure and understand the time invested in learning.<br>Leverage data to drive learning initiatives that engage and<br>contribute to professional growth.                  |